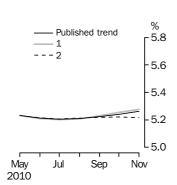

#### **Unemployment Rate**

### KEY FIGURES

|                           | Oct 2010 | Nov 2010 | Oct 10 to<br>Nov 10 | Nov 09 to<br>Nov 10 |
|---------------------------|----------|----------|---------------------|---------------------|
| Trend                     |          |          |                     |                     |
| Employed persons ('000)   | 11 360.1 | 11 390.1 | 30.0                | 3.3 %               |
| Unemployed persons ('000) | 628.3    | 632.7    | 4.4                 | -3.2 %              |
| Unemployment rate (%)     | 5.2      | 5.3      | 0.0 pts             | -0.3 pts            |
| Participation rate (%)    | 65.8     | 65.9     | 0.1 pts             | 0.6 pts             |
| Seasonally Adjusted       |          |          |                     |                     |
| Employed persons ('000)   | 11 362.3 | 11 416.9 | 54.6                | 3.7 %               |
| Unemployed persons ('000) | 647.3    | 627.8    | -19.5               | -4.6 %              |
| Unemployment rate (%)     | 5.4      | 5.2      | -0.2 pts            | -0.4 pts            |
| Participation rate (%)    | 65.9     | 66.1     | 0.1 pts             | 0.7 pts             |

#### TREND ESTIMATES (MONTHLY CHANGE)

- Employment increased to 11,390,100
- Unemployment increased to 632,700
- Unemployment rate increased to 5.3%
- Participation rate increased to 65.9%
- Aggregate monthly hours worked increased to 1,601.9 million hours

#### SEASONALLY ADJUSTED ESTIMATES (MONTHLY CHANGE)

- Employment increased 54,600 (0.5%) to 11,416,900. Full-time employment increased 55,100 to 8,033,300 and part-time employment decreased 400 to 3,383,600.
- Unemployment decreased 19,500 (-3.0%) to 627,800. The number of persons looking for full-time work decreased 15,100 to 441,500 and the number of persons looking for part-time work decreased 4,400 to 186,300.
- Unemployment rate decreased 0.2 pts to 5.2%. The male unemployment rate decreased 0.3 pts to 4.9% and the female unemployment rate was steady at 5.6%.
- Participation rate increased 0.1 pt to a record high of 66.1%.
- Aggregate monthly hours worked increased 0.7 million hours (0.04%) to 1,603.1 million hours.