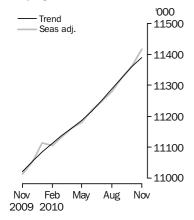

#### **Employed Persons**

### KEY FIGURES

|                           | Oct 2010 | Nov 2010 | Oct 10 to<br>Nov 10 | Nov 09 to<br>Nov 10 |
|---------------------------|----------|----------|---------------------|---------------------|
| Trend                     |          |          |                     |                     |
| Employed persons ('000)   | 11 360.1 | 11 390.1 | 30.0                | 3.3 %               |
| Unemployed persons ('000) | 628.3    | 632.7    | 4.4                 | -3.2 %              |
| Unemployment rate (%)     | 5.2      | 5.3      | 0.0 pts             | -0.3 pts            |
| Participation rate (%)    | 65.8     | 65.9     | 0.1 pts             | 0.6 pts             |
| Seasonally Adjusted       |          |          |                     |                     |
| Employed persons ('000)   | 11 362.3 | 11 416.9 | 54.6                | 3.7 %               |
| Unemployed persons ('000) | 647.3    | 627.8    | -19.5               | -4.6 %              |
| Unemployment rate (%)     | 5.4      | 5.2      | -0.2 pts            | -0.4 pts            |
| Participation rate (%)    | 65.9     | 66.1     | 0.1 pts             | 0.7 pts             |

#### TREND ESTIMATES (MONTHLY CHANGE)

- Employment increased to 11,390,100
- Unemployment increased to 632,700
- Unemployment rate increased to 5.3%
- Participation rate increased to 65.9%
- Aggregate monthly hours worked increased to 1,601.9 million hours

#### SEASONALLY ADJUSTED ESTIMATES (MONTHLY CHANGE)

- Employment increased 54,600 (0.5%) to 11,416,900. Full-time employment increased 55,100 to 8,033,300 and part-time employment decreased 400 to 3,383,600.
- Unemployment decreased 19,500 (-3.0%) to 627,800. The number of persons looking for full-time work decreased 15,100 to 441,500 and the number of persons looking for part-time work decreased 4,400 to 186,300.
- Unemployment rate decreased 0.2 pts to 5.2%. The male unemployment rate decreased 0.3 pts to 4.9% and the female unemployment rate was steady at 5.6%.
- Participation rate increased 0.1 pt to a record high of 66.1%.
- Aggregate monthly hours worked increased 0.7 million hours (0.04%) to 1,603.1 million hours.