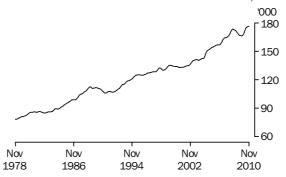

#### AGGREGATE MONTHLY HOURS WORKED, NSW: Trend

Victoria

In trend terms, the aggregate monthly hours worked by employed people in Victoria in November 2010 was 397.1 million hours, an increase of 1.7 million hours (0.4%) from October 2010. The aggregate monthly hours worked by employed people increased 14.0 million hours (3.6%) from November 2009.

In seasonally adjusted terms, the aggregate monthly hours worked by employed people in Victoria in November 2010 was 397.4 million hours, a decrease of 0.6 million hours (–0.2%) from October 2010. The aggregate monthly hours worked by employed people increased of 8.1 million hours (2.1%) from November 2009.

#### AGGREGATE MONTHLY HOURS WORKED, Victoria: Trend

Queensland

In trend terms, the aggregate monthly hours worked by employed people in Queensland in November 2010 was 330.2 million hours, a decrease of 0.1 million hours (-0.02%) from October 2010. The aggregate monthly hours worked by employed people increased 6.1 million hours (1.9%) from November 2009.