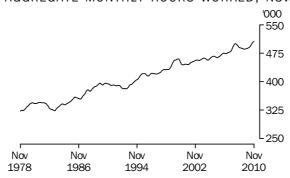

Refer to paragraphs 28 to 36 in the Explanatory Notes of this publication.

AGGREGATE MONTHLY HOURS WORKED FOR NOVEMBER 2010 In trend terms, the aggregate monthly hours worked by employed people in Australia in November 2010 was 1,601.9 million hours, an increase of 1.4 million hours (0.1%) from October 2010, in comparison to the sum of the states and territories total of 1,600.0 million hours, an increase of 2.6 million hours (0.2%) from October 2010. The aggregate monthly hours worked by employed people in Australia in November 2010 was an increase of 54.0 million hours (3.5%) from November 2009.

In seasonally adjusted terms, the aggregate monthly hours worked by employed people in Australia in November 2010 was 1,603.1 million hours, an increase of 0.7 million hours (0.04%) from October 2010, in comparison to the sum of the states and territories total of 1,600.7 million hours, an increase of 0.4 million hours (0.03%) from October 2010. The aggregate monthly hours worked by employed people in Australia in November 2010 was an increase of 48.3 million hours (3.1%) from November 2009.