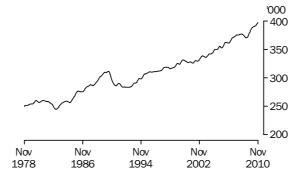

New South Wales

In trend terms, the aggregate monthly hours worked by employed people in New South Wales in November 2010 was 506.1 million hours, an increase of 1.0 million hours (0.2%) from October 2010. The aggregate monthly hours worked by employed people in New South Wales increased 18.7 million hours (3.8%) from November 2009.

In seasonally adjusted terms, the aggregate monthly hours worked by employed people in New South Wales in November 2010 was 505.7 million hours, a decrease of 0.6 million hours (–0.1%) from October 2010. The aggregate monthly hours worked by employed people increased of 18.0 million hours (3.7%) from November 2009.

#### AGGREGATE MONTHLY HOURS WORKED, NSW: Trend

Victoria

In trend terms, the aggregate monthly hours worked by employed people in Victoria in November 2010 was 397.1 million hours, an increase of 1.7 million hours (0.4%) from October 2010. The aggregate monthly hours worked by employed people increased 14.0 million hours (3.6%) from November 2009.