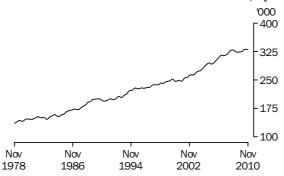

New South Wales

In trend terms, the aggregate monthly hours worked by employed people in New South Wales in November 2010 was 506.1 million hours, an increase of 1.0 million hours (0.2%) from October 2010. The aggregate monthly hours worked by employed people in New South Wales increased 18.7 million hours (3.8%) from November 2009.

In seasonally adjusted terms, the aggregate monthly hours worked by employed people in New South Wales in November 2010 was 505.7 million hours, a decrease of 0.6 million hours (–0.1%) from October 2010. The aggregate monthly hours worked by employed people increased of 18.0 million hours (3.7%) from November 2009.

#### AGGREGATE MONTHLY HOURS WORKED, NSW: Trend

Victoria

In trend terms, the aggregate monthly hours worked by employed people in Victoria in November 2010 was 397.1 million hours, an increase of 1.7 million hours (0.4%) from October 2010. The aggregate monthly hours worked by employed people increased 14.0 million hours (3.6%) from November 2009.