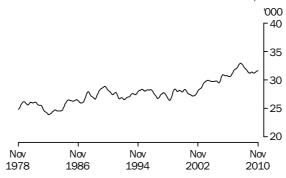

Western Australia continued

AGGREGATE MONTHLY HOURS WORKED, WA: Trend

Tasmania

In trend terms, the aggregate monthly hours worked by employed people in Tasmania in November 2010 was steady at 31.6 million hours from October 2010. The aggregate monthly hours worked by employed people increased 0.3 million hours (1.1%) from November 2009.

In seasonally adjusted terms, the aggregate monthly hours worked by employed people in Tasmania in November 2010 was 31.1 million hours, a decrease of 1.2 million hours (-3.7%) from October 2010. The aggregate monthly hours worked by employed people decreased 0.3 million hours (-0.8%) from November 2009.