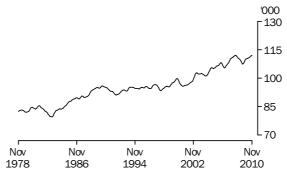

AGGREGATE MONTHLY HOURS WORKED, Queensland: Trend

South Australia

In trend terms, the aggregate monthly hours worked by employed people in South Australia in November 2010 was 112.0 million hours, an increase of 0.1 million hours (0.1%) from October 2010. The aggregate monthly hours worked by employed people increased of 3.1 million hours (2.9%) from November 2009.

In seasonally adjusted terms, the aggregate monthly hours worked by employed people in South Australia in November 2010 was steady at 112.2 million hours from October 2010. The aggregate monthly hours worked by employed people increased 4.3 million hours (3.9%) from November 2009.