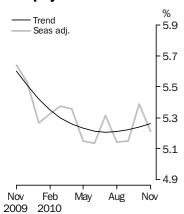

#### **Unemployment Rate**

### KEY FIGURES

|                           | Oct 2010 | Nov 2010 | Oct 10 to<br>Nov 10 | Nov 09 to<br>Nov 10 |
|---------------------------|----------|----------|---------------------|---------------------|
| Trend                     |          |          |                     |                     |
| Employed persons ('000)   | 11 360.1 | 11 390.1 | 30.0                | 3.3 %               |
| Unemployed persons ('000) | 628.3    | 632.7    | 4.4                 | -3.2 %              |
| Unemployment rate (%)     | 5.2      | 5.3      | 0.0 pts             | -0.3 pts            |
| Participation rate (%)    | 65.8     | 65.9     | 0.1 pts             | 0.6 pts             |
| Seasonally Adjusted       |          |          |                     |                     |
| Employed persons ('000)   | 11 362.3 | 11 416.9 | 54.6                | 3.7 %               |
| Unemployed persons ('000) | 647.3    | 627.8    | -19.5               | -4.6 %              |
| Unemployment rate (%)     | 5.4      | 5.2      | -0.2 pts            | -0.4 pts            |
| Participation rate (%)    | 65.9     | 66.1     | 0.1 pts             | 0.7 pts             |

#### TREND ESTIMATES (MONTHLY CHANGE)

- Employment increased to 11,390,100
- Unemployment increased to 632,700
- Unemployment rate increased to 5.3%
- Participation rate increased to 65.9%
- Aggregate monthly hours worked increased to 1,601.9 million hours

#### SEASONALLY ADJUSTED ESTIMATES (MONTHLY CHANGE)

- Employment increased 54,600 (0.5%) to 11,416,900. Full-time employment increased 55,100 to 8,033,300 and part-time employment decreased 400 to 3,383,600.
- Unemployment decreased 19,500 (-3.0%) to 627,800. The number of persons looking for full-time work decreased 15,100 to 441,500 and the number of persons looking for part-time work decreased 4,400 to 186,300.
- Unemployment rate decreased 0.2 pts to 5.2%. The male unemployment rate decreased 0.3 pts to 4.9% and the female unemployment rate was steady at 5.6%.
- Participation rate increased 0.1 pt to a record high of 66.1%.
- Aggregate monthly hours worked increased 0.7 million hours (0.04%) to 1,603.1 million hours.