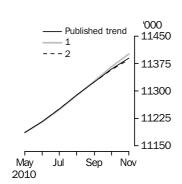

#### **Employed Persons**

### KEY FIGURES

|                           | Oct 2010 | Nov 2010 | Oct 10 to<br>Nov 10 | Nov 09 to<br>Nov 10 |
|---------------------------|----------|----------|---------------------|---------------------|
| Trend                     |          |          |                     |                     |
| Employed persons ('000)   | 11 360.1 | 11 390.1 | 30.0                | 3.3 %               |
| Unemployed persons ('000) | 628.3    | 632.7    | 4.4                 | -3.2 %              |
| Unemployment rate (%)     | 5.2      | 5.3      | 0.0 pts             | -0.3 pts            |
| Participation rate (%)    | 65.8     | 65.9     | 0.1 pts             | 0.6 pts             |
| Seasonally Adjusted       |          |          |                     |                     |
| Employed persons ('000)   | 11 362.3 | 11 416.9 | 54.6                | 3.7 %               |
| Unemployed persons ('000) | 647.3    | 627.8    | -19.5               | -4.6 %              |
| Unemployment rate (%)     | 5.4      | 5.2      | -0.2 pts            | -0.4 pts            |
| Participation rate (%)    | 65.9     | 66.1     | 0.1 pts             | 0.7 pts             |

#### TREND ESTIMATES (MONTHLY CHANGE)

- Employment increased to 11,390,100
- Unemployment increased to 632,700
- Unemployment rate increased to 5.3%
- Participation rate increased to 65.9%
- Aggregate monthly hours worked increased to 1,601.9 million hours

#### SEASONALLY ADJUSTED ESTIMATES (MONTHLY CHANGE)

- Employment increased 54,600 (0.5%) to 11,416,900. Full-time employment increased 55,100 to 8,033,300 and part-time employment decreased 400 to 3,383,600.
- Unemployment decreased 19,500 (-3.0%) to 627,800. The number of persons looking for full-time work decreased 15,100 to 441,500 and the number of persons looking for part-time work decreased 4,400 to 186,300.
- Unemployment rate decreased 0.2 pts to 5.2%. The male unemployment rate decreased 0.3 pts to 4.9% and the female unemployment rate was steady at 5.6%.
- Participation rate increased 0.1 pt to a record high of 66.1%.
- Aggregate monthly hours worked increased 0.7 million hours (0.04%) to 1,603.1 million hours.