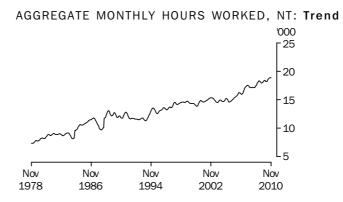

AGGREGATE MONTHLY HOURS WORKED, Tasmania: Trend

Northern Territory

In trend terms, the aggregate monthly hours worked by employed people in the Northern Territory in November 2010 was steady at 18.8 million hours from October 2010. The aggregate monthly hours worked by employed people increased 0.6 million hours (3.5%) from November 2009.

The seasonally adjusted measure for aggregate monthly hours worked for the Northern Territory will not be published. See paragraph 35 of the Explanatory Notes.